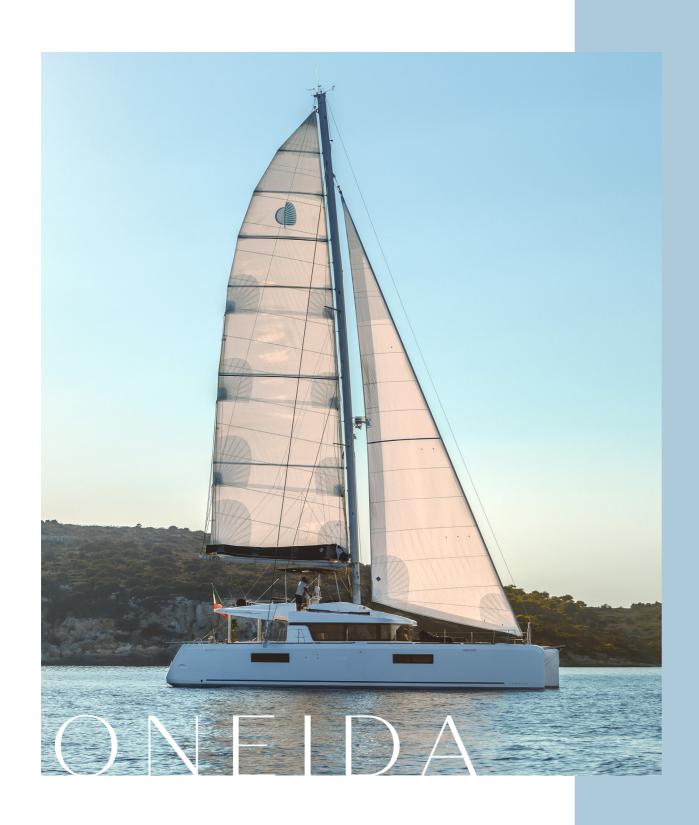

Welcome to the Oneida experience

5 VIP cabins with en-suite bathrooms and fully air-conditioned for up to 10 guests.

Year of build: 2020

Shipyard: Lagoon

**Length overall:** 15.84 m / 52' **Maximum beam:** 8.6 m / 28'3"

**Draft:** 1.5 m / 4'11"

**Total sail area close hauled:** 170 m2 / 1829 sq.ft.

Engines: 2 x 80 HP (Yanmar 4JH80)