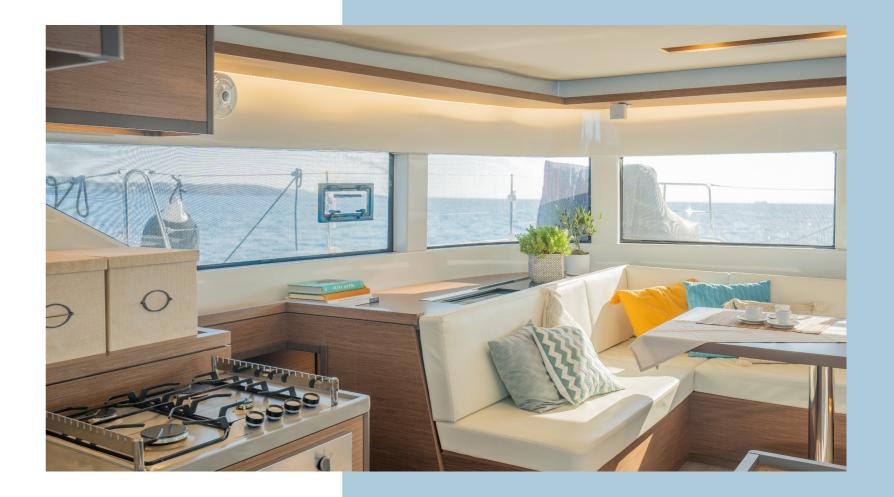

Our yachts are fully equipped with exclusive furniture and amenities for an unforgettable and relaxing stay on board.

### **EXTRAS**

- Icemaker
- Dishwasher
- Coffee machine
- Fans in salon and cabins
- Air conditioning
- Hi-fi fusion with loudspeakers in salon, in cockpit & fly
- Tv led with electric lift (salon)
- Wi-fi connection