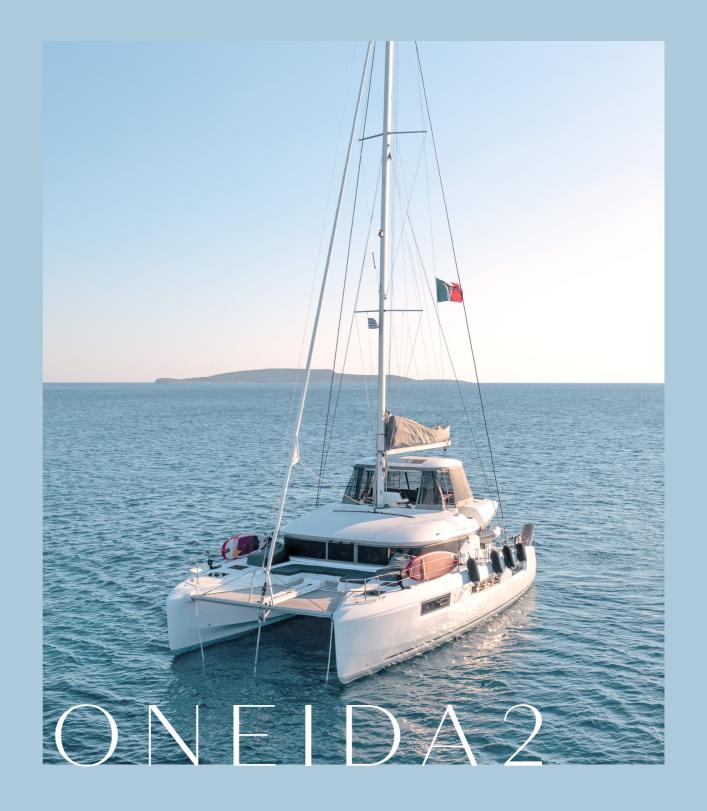

4 VIP cabins and 1 mid cabin with en-suite bathrooms, fully air-conditioned for up to 8 guests.

Year of build: 2022

Shipyard: Lagoon

**Length overall:** 14,75 m / 48'5"

**Beam overall:** 8,10 m / 26'7"

**Total sail area:** 158,1 m2 / 1,701 sq.ft.

Engines: 2 x 80 HP (Yanmar 4JH80)