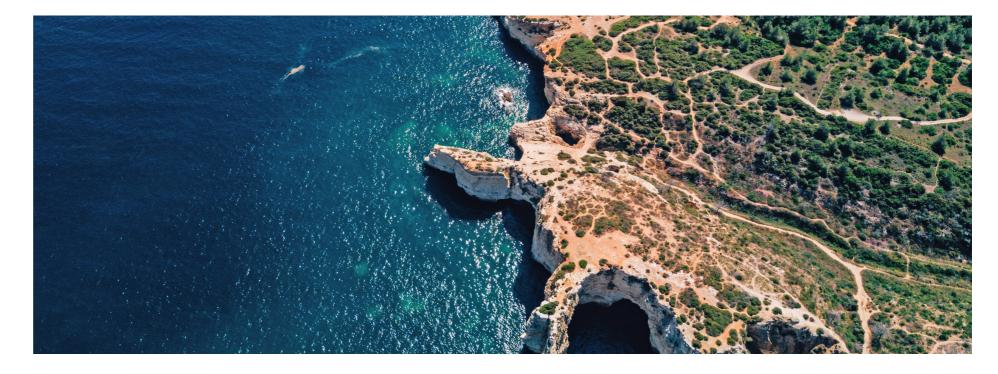

### **AEGEAN SEA**

The Aegean Islands are with no doubts the most popular and world-famous islands in Greece.

There are more or less 6000 islands and islets in this area that are traditionally subdivided into seven groups. While sailing onboard Oneida you will be able to visit the Argolic and Saronic Gulf Islands, the Cyclades and east coast of Peloponnese.

### **IONIAN ISLANDS**

The Ionian Islands are the brightest green spots on the Greek color palette due to the temperate climate, the variety of olive groves and cypresses and the mountains filled with trees. Each island has its own landscape and history and there is something for everyone: adventurers, gourmets, culture lovers and sunbathers.